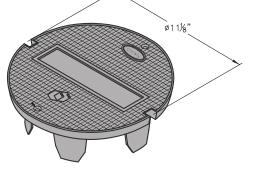

| Style:                   | Flush    |  |
|--------------------------|----------|--|
| Material:                | Cast Iro |  |
| Model:                   | 11" Dia. |  |
| Weight:                  | 14 lbs   |  |
| Options:                 | Special  |  |
| Surface:                 | Skid Res |  |
| Coefficient of Friction: | >0.6 AS  |  |
| Performance:             | H20, AA  |  |
|                          |          |  |