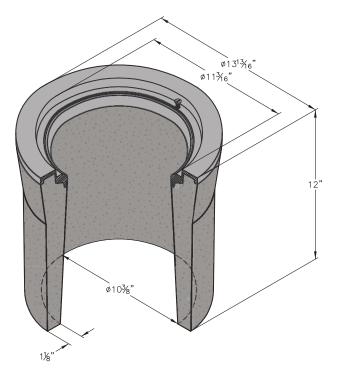

COVER: |

| R | n | n | ١ |
|---|---|---|---|

Material: Reinforced Concrete with Steel Frame 14" Dia. Model: Weight: 58 lbs Wall Type: Straight Mouseholes: Performance: H20, AASHTO M309