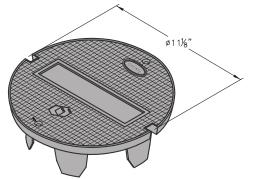

| Style:                   | Flush    |  |
|--------------------------|----------|--|
| Material:                | Cast Iro |  |
| Model:                   | 11" Dia. |  |
| Weight:                  | 14 lbs   |  |
| Options:                 | Special  |  |
| Surface:                 | Skid Res |  |
| Coefficient of Friction: | >0.6 AS  |  |
| Performance:             | H20, AA  |  |
|                          |          |  |